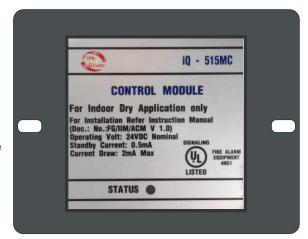

# **IQ 515MC**

#### **Product Overview:**

IQ-515MC Control Module is the remote switching device to control 24V operating devices like Bells, Sounders, Strobes, etc. The required supply is drawn from a 24V power supply unit. The RED blinking LED indicates normal operating conditions and the steady state LED for activated conditions. DIP switches are provided for addressing of the module. The output circuit is supervised for faulty condition.

### **Electrical Specification:**

Operating Voltage : 24 VDC Nominal.

Current Draw : 2 mA Max.(Latched)

Standby Current : 0.5 mA
End of Line Resistor : 47K Ohms

Communication Line

Loop Impedance : 40 Ohms
Line Loss : 4 VDC Max.