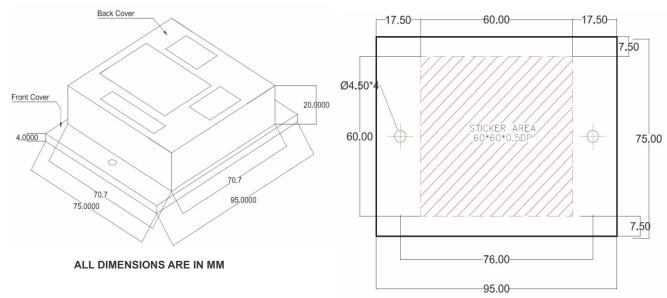

### **Mechanical Specification:**

Dimensions : (95 W X 75 H X 24D) mm

Color : Black Weight : 0.35 Kg

#### G.A.Diagram:

#### **Mounting Detail:**