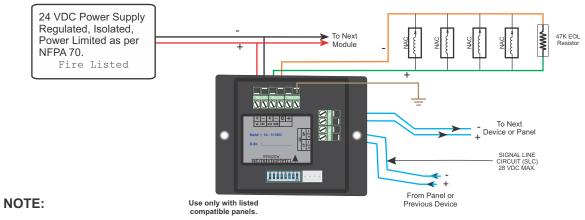

Available with suitable back boxes.

### **Electrical Specification:**

Operating Voltage : 24 VDC Nominal.

Current Draw : 2 mA Max.(Latched)

Standby Current : 0.5 mA
End of Line Resistor : 47K Ohms

Communication Line

Loop Impedance : 40 Ohms
Line Loss : 4 VDC Max.

External Supply Voltage : Regulated 24V.

Max. Output Current Drive : 1 Amps.(Supervised)

Operating Temperature : 1 Amps. (Supervised)

Objective : 1 Amps. (Supervised)

Objective : 1 Amps. (Supervised)

Storage Temperature : 0°C to 60°C.

Relative Humidity :  $93 \pm 2\%$  RH (non-condensing) at  $32 \pm 2^\circ$  C /  $90 \pm 3^\circ$  F.



### **Mechanical Specification:**

Dimensions : (95 W X 75 H X 24D) mm

Color : Black Weight : 0.35 Kg

#### G.A.Diagram:

#### **Mounting Detail:**



## **Wiring Configuration**



<sup>\*</sup> D = NO CONNECTION

### **Compatible Devices:**

| MODELS     | DESCRIPTION                                   |
|------------|-----------------------------------------------|
| IQ500      | Analogue Addressable Fire Alarm Control Panel |
| FG-03127S  | Conventional Fire Alarm Sounder               |
| FG-03127BS | Conventional Fire Alarm Sounder & Beacon      |

### **Ordering Information:**

| MODEL    | DESCRIPTION                         |
|----------|-------------------------------------|
| IQ 515MC | Analogue Addressable Control Module |

### Firegaurd Global Ltd.,

Unit 11 Chancel ind estate,Newhall street Willenhall WV13 1NX, United Kingdom. Web: www.fireguard-uk.com Email: info@fireguard-uk.com

<sup>\*</sup> ALL WIRING SHOWN IS SUPERVISED AND POWER LIMITED