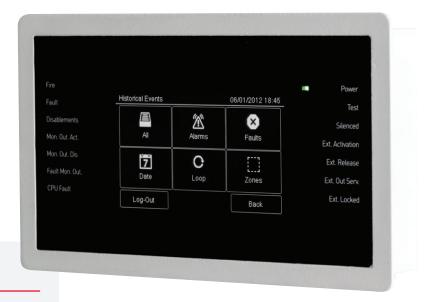

## **PRODUCT OVERVIEW**

Touch Screen repeater panel allows to connect at remote location similar to the one installed on the control panel. All functions can be reached with a touch according to the different levels of access. It offers the possibility of events and historical display.

### **Technical Specification**

| Dimensions :                  | 210 x 120 x 30 mm       |
|-------------------------------|-------------------------|
| Weight :                      | 1 kg                    |
| Power supply :                | 27.6 V cc               |
| Absorption :                  | 90 mA                   |
| Display :                     | Touchscreen             |
|                               | 480 x 272 TFT 4.3"      |
| Frontal LEDs:                 | 14                      |
| Display background color :    | Black, blue, green      |
| Connection :                  | 2 lines RS 485          |
| Communication speed :         | 38 400 bps              |
| N. of connectable keyboards : | Up to 14                |
| Protection level :            | IP 30                   |
| Environmental conditions :    | From +0° to +50°C       |
|                               | (operating temperature) |
|                               | From -40° to +70°C      |
|                               |                         |