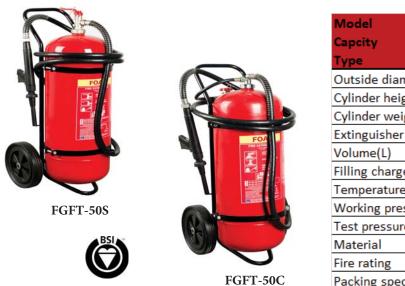

## www.fireguard-uk.com

| Model                     | FGFT-50S        | FGFT-50C      |
|---------------------------|-----------------|---------------|
| Capcity                   | 50 Ltr          | 50 Ltr        |
| Туре                      | Stored Pressure | Cartridge     |
| Outside diameter(mm)      | 320             | 320           |
| Cylinder height(mm)       | 918             | 918           |
| Cylinder weight(kg)       | 23              | 23            |
| Extinguisher weight(kg)   | 85              | 93            |
| Volume(L)                 | 66.5            | 66.5          |
| Filling charge            | 50Ltr AFFF 3%   | 50Ltr AFFF 3% |
| Temperature(°C)           | +5°C∼ +60°C     | +5°C∼+60°C    |
| Working pressure(bar)     | 15              | 15            |
| Test pressure(bar)        | 30              | 30            |
| Material                  | HP295           | HP295         |
| Fire rating               | 55A II B        | 55A II B      |
| Packing specification(mm) | 500*500*1200    | 500*500*1200  |

Mobile Stored Pressure and external cartridge operated Foam fire extinguishers are characterized by their high performance and simple method operation. The extinguisher contains high performance extinguishing agent 6% AFFF foam and thus has achieved highest fire rating. Mobile Foam extinguishers are most suitable for fires involving flammable liquids and freely burning materials such as paper, cloth and wood.