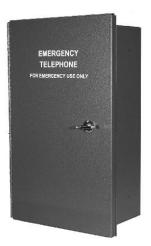

## **Ordering Information:**

| Model Number | Description                                                                                                                                                         |
|--------------|---------------------------------------------------------------------------------------------------------------------------------------------------------------------|
| MX-FJ        | Telephone Jack<br>Brushed Stainless Steel Single Gang<br>Plate                                                                                                      |
| MX-FH        | Portable Handset<br>Color - Red<br>(6 mount in MX-TC cabinet)                                                                                                       |
| MX-TC        | Telephone Cabinet<br>Holds 6 MX-FH Portable Handset<br>Cabinet: Charcoal Gray - stdR Red<br>(Surface/Semi-Flush Mount / Key Lock<br>27 x 14-1/2 x 4" <i>h-w-d</i> ) |
| MX-FS        | Fire Phone Station<br>Coil cord / Thumb Turn Latch<br>Cabinet: Red<br>(Surface/Semi-Flush Mount<br>12-3/4 x 7-1/4 x 3-3/4" <i>h-w-d</i> )                           |
| MX-WS        | Warden Station<br>Armored cable / Thumb Turn Latch<br>Cabinet: Red<br>(Surface/Semi-Flush Mount<br>12-3/4 x 7-1/4 x 3-3/4" <i>h-w-d</i> )                           |

## MX-FS MX-WS