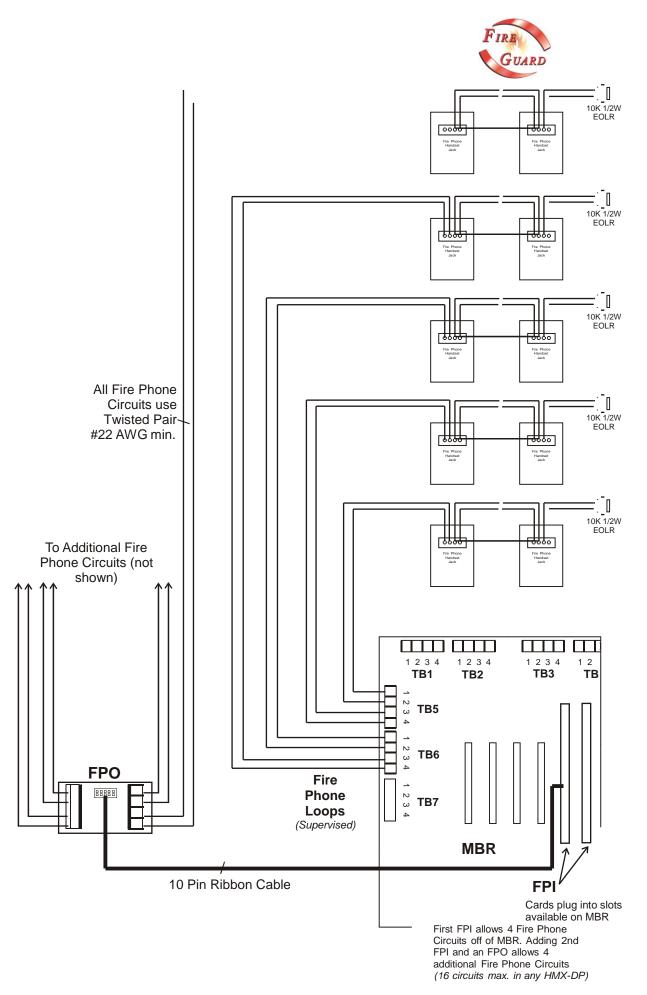

## **Description:**

Fire Phone accessories give the HMX system two way communication capability.

Fire Phone jacks are mounted on a single gang plate.

Fixed telephone and warden stations are available in Surface/Semi-Flush mount cabinet with a Thumb Turn latch

## **Ordering Information:**

| Model Number | Description                                                                                                                                                         |
|--------------|---------------------------------------------------------------------------------------------------------------------------------------------------------------------|
| MX-FJ        | Telephone Jack<br>Brushed Stainless Steel Single Gang<br>Plate                                                                                                      |
| MX-FH        | Portable Handset<br>Color - Red<br>(6 mount in MX-TC cabinet)                                                                                                       |
| MX-TC        | Telephone Cabinet<br>Holds 6 MX-FH Portable Handset<br>Cabinet: Charcoal Gray - stdR Red<br>(Surface/Semi-Flush Mount / Key Lock<br>27 x 14-1/2 x 4" <i>h-w-d</i> ) |
| MX-FS        | Fire Phone Station<br>Coil cord / Thumb Turn Latch<br>Cabinet: Red<br>(Surface/Semi-Flush Mount<br>12-3/4 x 7-1/4 x 3-3/4" <i>h-w-d</i> )                           |
| MX-WS        | Warden Station<br>Armored cable / Thumb Turn Latch<br>Cabinet: Red<br>(Surface/Semi-Flush Mount<br>12-3/4 x 7-1/4 x 3-3/4" <i>h-w-d</i> )                           |