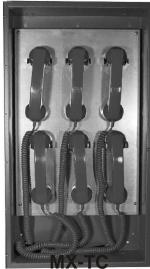

## **Ordering Information:**

| Model Number | Description                                                                                                                                                         |
|--------------|---------------------------------------------------------------------------------------------------------------------------------------------------------------------|
| MX-FJ        | Telephone Jack<br>Brushed Stainless Steel Single Gang<br>Plate                                                                                                      |
| MX-FH        | Portable Handset<br>Color - Red<br>(6 mount in MX-TC cabinet)                                                                                                       |
| MX-TC        | Telephone Cabinet<br>Holds 6 MX-FH Portable Handset<br>Cabinet: Charcoal Gray - stdR Red<br>(Surface/Semi-Flush Mount / Key Lock<br>27 x 14-1/2 x 4" <i>h-w-d</i> ) |
| MX-FS        | Fire Phone Station<br>Coil cord / Thumb Turn Latch<br>Cabinet: Red<br>(Surface/Semi-Flush Mount<br>12-3/4 x 7-1/4 x 3-3/4" <i>h-w-d</i> )                           |
| MX-WS        | Warden Station<br>Armored cable / Thumb Turn Latch<br>Cabinet: Red<br>(Surface/Semi-Flush Mount<br>12-3/4 x 7-1/4 x 3-3/4" <i>h-w-d</i> )                           |

## Fireguard HMX Fire Phone Equipment

MX-FJ

(Shown with 6 MX-FH)