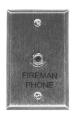

## Fireguard HMX Fire Phone Equipment

MX-FJ

(Shown with 6 MX-FH)

## **Ordering Information:**

| Model Number | Description                                                                                                                                                         |
|--------------|---------------------------------------------------------------------------------------------------------------------------------------------------------------------|
| MX-FJ        | Telephone Jack<br>Brushed Stainless Steel Single Gang<br>Plate                                                                                                      |
| MX-FH        | Portable Handset<br>Color - Red<br>(6 mount in MX-TC cabinet)                                                                                                       |
| MX-TC        | Telephone Cabinet<br>Holds 6 MX-FH Portable Handset<br>Cabinet: Charcoal Gray - stdR Red<br>(Surface/Semi-Flush Mount / Key Lock<br>27 x 14-1/2 x 4" <i>h-w-d</i> ) |
| MX-FS        | Fire Phone Station<br>Coil cord / Thumb Turn Latch<br>Cabinet: Red<br>(Surface/Semi-Flush Mount<br>12-3/4 x 7-1/4 x 3-3/4" <i>h-w-d</i> )                           |
| MX-WS        | Warden Station<br>Armored cable / Thumb Turn Latch<br>Cabinet: Red<br>(Surface/Semi-Flush Mount<br>12-3/4 x 7-1/4 x 3-3/4" <i>h-w-d</i> )                           |