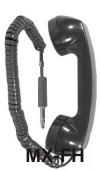

## **Ordering Information:**

| Model Number | Description                                                                                                                                                         |
|--------------|---------------------------------------------------------------------------------------------------------------------------------------------------------------------|
| MX-FJ        | Telephone Jack<br>Brushed Stainless Steel Single Gang<br>Plate                                                                                                      |
| MX-FH        | Portable Handset<br>Color - Red<br>(6 mount in MX-TC cabinet)                                                                                                       |
| MX-TC        | Telephone Cabinet<br>Holds 6 MX-FH Portable Handset<br>Cabinet: Charcoal Gray - stdR Red<br>(Surface/Semi-Flush Mount / Key Lock<br>27 x 14-1/2 x 4" <i>h-w-d</i> ) |
| MX-FS        | Fire Phone Station<br>Coil cord / Thumb Turn Latch<br>Cabinet: Red<br>(Surface/Semi-Flush Mount<br>12-3/4 x 7-1/4 x 3-3/4" <i>h-w-d</i> )                           |
| MX-WS        | Warden Station<br>Armored cable / Thumb Turn Latch<br>Cabinet: Red<br>(Surface/Semi-Flush Mount<br>12-3/4 x 7-1/4 x 3-3/4" <i>h-w-d</i> )                           |