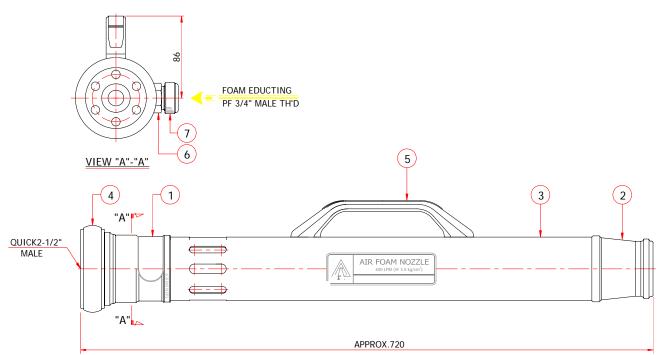

## **Hand Line Foam Branch Pipe**

Model: SL-19MP

• Construction : aluminum

• Inlet size: 2-1/2" BS 336 male

• Flow: 560 LPM @7 Bar

Straight stream

• Foam solution : AFFF 3%

Accessory : foam pick up hose 1 meter length
The effective reach approx. 30 meters @7 Bar

Total length: 720 mm

• Weight: approx. 3.2kgs including foam pick up hose